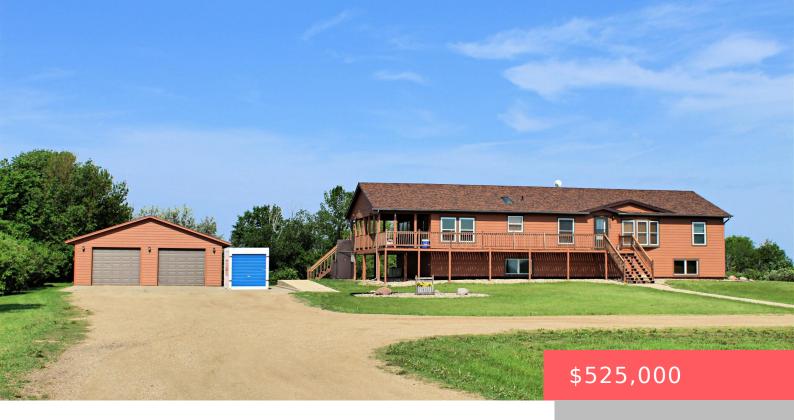

#### WORTHING, SD, 57077

https://harr-lemme.com

S300' E435'- NE1/4 3 AC - 14-99-50

Adam Bossert

- 5 beds
- 4 baths
- Ranch, Single Family
- Outside City Limits, RESIDENTIAL
- Active
- 3584 sq ft

### Basics

Category: Outside City Limits, RESIDENTIAL Status: Active Bathrooms: 4 baths Floor level: 1792 Lot size: 130679 sq ft Type: Ranch, Single Family Bedrooms: 5 beds Total rooms: 13 Area: 3584 sq ft Year built: 2005

# **Building Details**

Floor covering: Carpet, Laminate, Vinyl Exterior material: Hard Board Parking: Detached

Basement: Full Roof: Shingle Composition