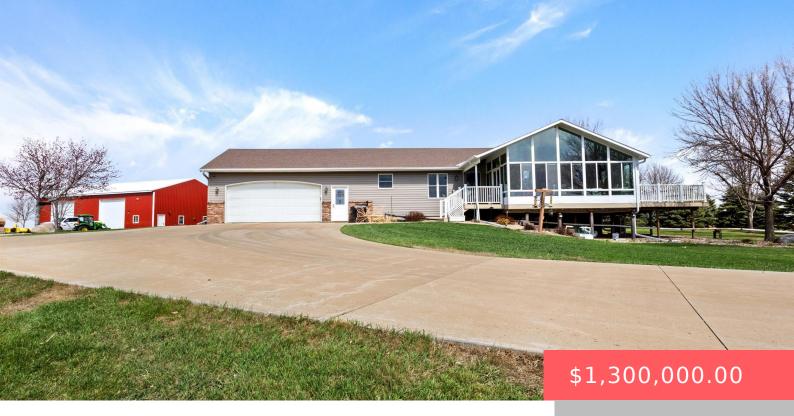

#### 27529 477TH AVE

https://harr-lemme.com

S 407' of N 1677' of E 428' NE 1/4 18-99-49

- 5 heds
- 4 baths
- Ranch, Single Family
- Outside City Limits, RESIDENTIAL
- Active, Active-New
- 4330 sa ft

#### **Basics**

Category: Outside City Limits, RESIDENTIAL Type: Ranch, Single Family

Status: Active, Active-New Bedrooms: 5 beds

Bathrooms: 4 baths Floor level: 2319

**Area: 4330** sq ft **Lot size: 174239** sq ft

# **Building Details**

Floor covering: Carpet, Tile, Wood Basement: Full

**Exterior material:** Metal **Roof:** Shingle Composition

Parking: Attached, Detached