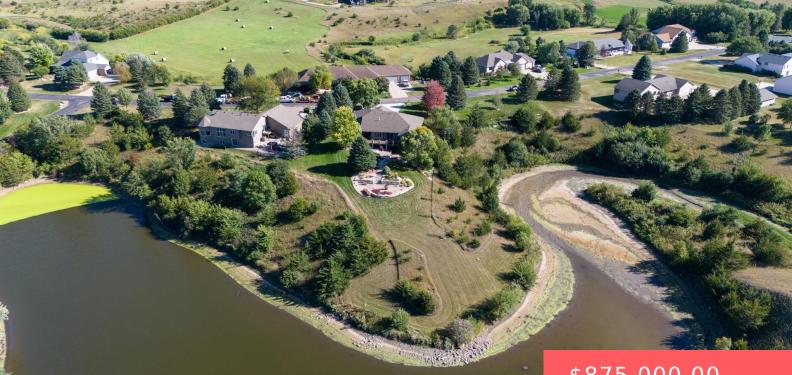

#### 27331 RIDGEWAY RD

https://harr-lemme.com

MEADOW RIDGE ADD NE1/4 - LOT 13B - 4-99-49

- \$875,000.00

### Basics

Category: Outside City Limits, RESIDENTIAL Status: Active, Active - Contingent Misc, Active-New Bathrooms: 4 baths Floor level: 1992 Lot size: 86684 sq ft Type: Ranch, Single Family Bedrooms: 5 beds Total rooms: 10 Area: 3742 sq ft Year built: 2003