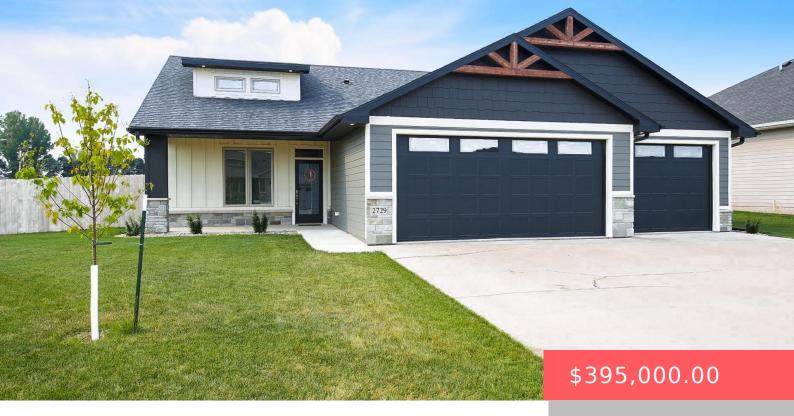

#### **2729 E PALMER ST**

https://harr-lemme.com

Lot 8 Block 13 Sunrise Estates Addition to City of Brandon

- 3 hads
- 2 baths
- Ranch, Single Family
- None, RESIDENTIAL
- Active
- 1356 sq ft

#### **Basics**

Category: None, RESIDENTIAL Type: Ranch, Single Family

Status: Active Bedrooms: 3 beds

Bathrooms: 2 baths Floor level: 1356

**Area: 1356** sq ft **Lot size: 11456** sq ft

## **Building Details**

Floor covering: Carpet, Concrete, Laminate, Tile, Vinyl Basement: None

**Exterior material:** Cement Hardboard, Part Brick **Roof:** Shingle Composition

Parking: Attached