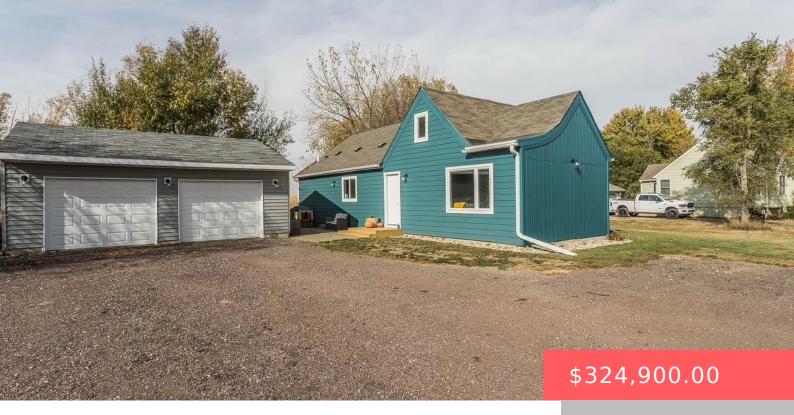

#### 27273 469TH AVE

https://harr-lemme.com

GIEBINK TR 8 NE1/4 SE1/4 - 35-100-51 -

- 3 beds
- 2 baths
- 1.5 Story, Single Family

• Outside City Limit RESIDENTIAL

- Active, Active Contingent Misc, Active-New
- 1582 sq ft

#### Basics

Category: Outside City Limits, RESIDENTIAL Status: Active, Active - Contingent Misc, Active-New Bathrooms: 2 baths Floor level: 1152 Lot size: 46609 sq ft Type: 1.5 Story, Single Family Bedrooms: 3 beds Total rooms: 8 Area: 1582 sq ft Year built: 1935

# **Building Details**

Floor covering: Carpet, Laminate, Wood Exterior material: Wood Parking: Detached Basement: Crawl Space Roof: Shingle Composition