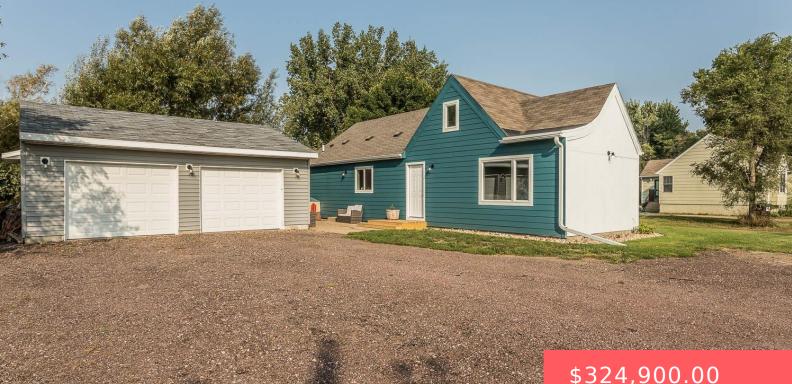

#### 27273 469TH AVE

https://harr-lemme.com

GIEBINK TR 8 NE1/4 SE1/4 - 35-100-51 -

- \$324,900.00

#### Basics

Category: Outside City Limits, RESIDENTIAL Status: Active, Active-New Bathrooms: 2 baths Floor level: 1152 Lot size: 46609 sq ft Type: 1.5 Story, Single Family Bedrooms: 3 beds Total rooms: 8 Area: 1582 sq ft Year built: 1935

# **Building Details**

Floor covering: Carpet, Laminate, Wood Exterior material: Wood Parking: Detached Basement: Crawl Space Roof: Shingle Composition