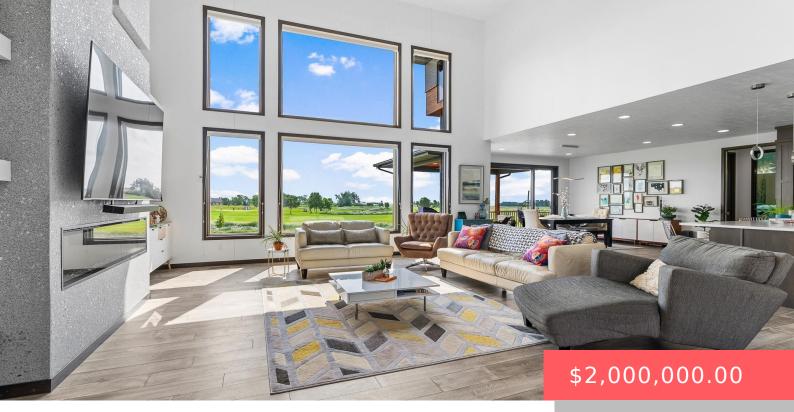

#### 27245 REGAL CT

https://harr-lemme.com

ARTHUR ESTATES - LOT 10 - BLK 1 - W1/2 -32-100-50

- 8 beds
- 6 baths
- Single Family, Two Story
- Outside City Limits, RESIDENTIAL
- Active, Active-New
- 6816 sq ft

#### Basics

Category: Outside City Limits, RESIDENTIAL Status: Active, Active-New Bathrooms: 6 baths Floor level: 2256 Lot size: 47175 sq ft Type: Single Family, Two Story Bedrooms: 8 beds Total rooms: 17 Area: 6816 sq ft Year built: 2019

# **Building Details**

Floor covering: Carpet, Concrete, Heated, Laminate, Other, Tile,<br/>WoodBasement: FullExterior material: Hard Board, Other, Stucco/Drivit, WoodRoof: Shingle CompositionParking: Attached, TandemRoof: Shingle Composition

## **Amenities & Features**

Amenities: Other, Road Maint **Features:** 3+ Bedrooms Same Level, 9 FT+ Ceiling in Lwr Lvl, Main Floor Laundry, Master Bath, Master Bed Main Level, Other, Pantry, Pre-Wired High Speed, Tray Ceiling, Vaulted Ceiling