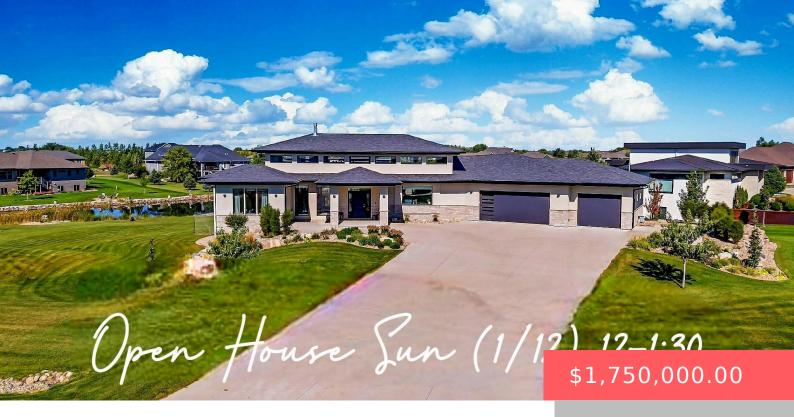

### 27240 REGAL CT

https://harr-lemme.com

ARTHUR ESTATES- LOT 11- BLK 3- W 1/2 -32-100-50

- 4 beds
- 6 baths
- Ranch, Single Family
- Lake, Outside City Limits, RESIDENTIAL
- Active, Active-New
- 5136 sq ft

### Basics

Category: Lake, Outside City Limits, RESIDENTIAL Status: Active, Active-New Bathrooms: 6 baths Floor level: 2086 Lot size: 57891 sq ft Type: Ranch, Single Family Bedrooms: 4 beds Total rooms: 20 Area: 5136 sq ft Year built: 2020