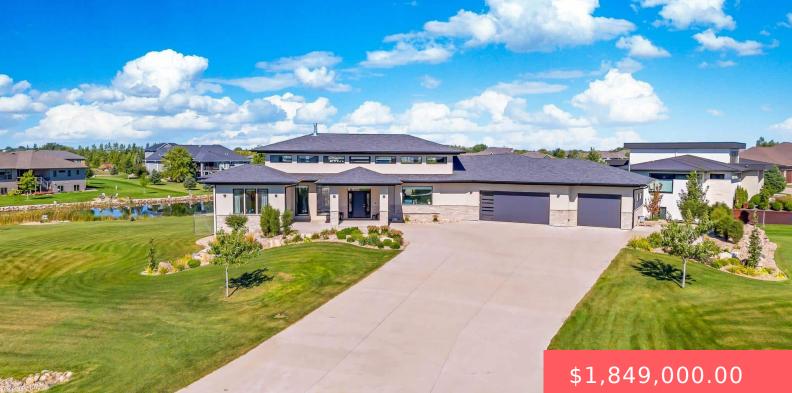

#### **27240 REGAL CT**

https://harr-lemme.com

ARTHUR ESTATES- LOT 11- BLK 3- W 1/2 -32-100-50

### Basics

Category: Lake, Outside City Limits, RESIDENTIAL Status: Active, Active-New Bathrooms: 6 baths Floor level: 2086 Lot size: 57891 sq ft Type: Ranch, Single Family Bedrooms: 4 beds Total rooms: 20 Area: 5136 sq ft Year built: 2020

## **Building Details**

Floor covering: Carpet, Ceramic, Heated, Wood Exterior material: Cement Hardboard, Stone/Stone Veneer, Stucco/Drivit, Wood Basement: Full
Roof: Shingle Composition

Parking: Attached