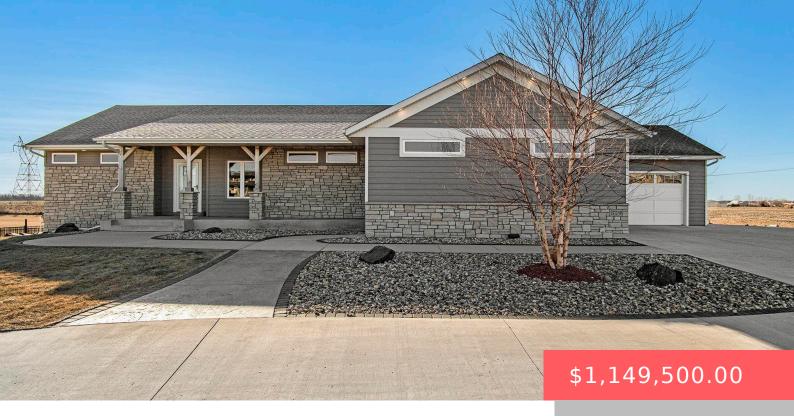

#### **27235 REGAL CT**

https://harr-lemme.com

Lot 16 Blk 1 W1/2NE1/4 32-100-50

- 5 heds
- 4 baths
- Ranch, Single Family
- Outside City Limits
   RESIDENTIAL
- Active, Active-New
- 3460 sa fi

#### **Basics**

Category: Outside City Limits, RESIDENTIAL Type: Ranch, Single Family

Status: Active, Active-New Bedrooms: 5 beds

Bathrooms: 4 baths

Floor level: 1855

Area: 3460 sq ft

**Lot size: 48177** sq ft **Year built:** 2020

## **Building Details**

Floor covering: Carpet, Vinyl Basement: Full

**Exterior material:** Stone/Stone Veneer, Wood **Roof:** Shingle Composition

**Parking:** Attached