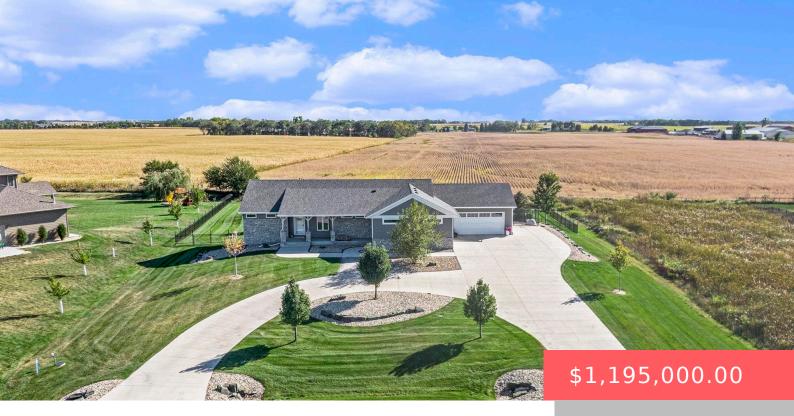

#### **27235 REGAL CT**

https://harr-lemme.com

Lot 16 Blk 1 W1/2NE1/4 32-100-50

- 5 heds
- 4 baths
- Ranch, Single Family
- Outside City Limits, RESIDENTIAL
- Active. Active-New
- 3460 sa fi

#### **Basics**

Category: Outside City Limits, RESIDENTIAL Type: Ranch, Single Family

Status: Active, Active-New Bedrooms: 5 beds

Bathrooms: 4 baths

Floor level: 1855

Total rooms: 16

Area: 3460 sq ft

**Lot size: 48177** sq ft **Year built:** 2020

## **Building Details**

Floor covering: Carpet, Vinyl Basement: Full

**Exterior material:** Stone/Stone Veneer, Wood **Roof:** Shingle Composition

Parking: Attached