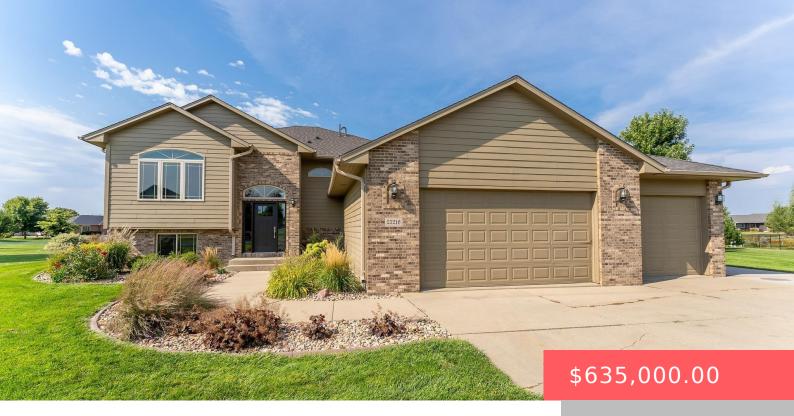

#### 27219 LOVELY PL

https://harr-lemme.com

HOMESTEAD ACRES 2ND ADD NE1/4 - LOT 4 - BLK 3 - 33-100-51

- 5 heds
- 3 baths
- Single Family, Split Foyer
- Outside City Limits
   RESIDENTIAL
- Active, Active Contingent Misc, Active-New
- 2909 sq f

#### **Basics**

Category: Outside City Limits, RESIDENTIAL

**Status:** Active, Active - Contingent Misc, Active-New

Bathrooms: 3 baths

**Area: 2909** sq ft

Year built: 2004

Type: Single Family, Split Foyer

**Bedrooms: 5** beds