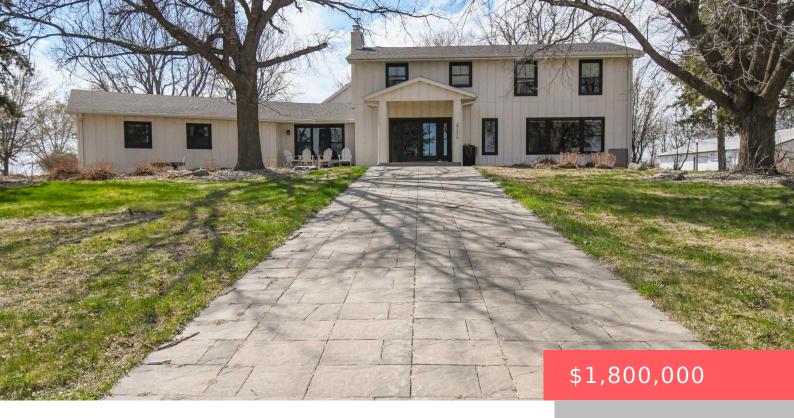

#### SIOUX FALLS, SD, 57108

https://harr-lemme.com

Adrian's Add Tr 4 & 4A - NE1/4 Ex Hensch Add - 33-100-50

- 8 beds
- 7 baths
- Single Family, Two Story
- Outside City Limits
- RESIDENTIAL
- Active
- 5842 sq ft

#### Basics

Category: Outside City Limits, RESIDENTIAL Status: Active Bathrooms: 7 baths Floor level: 2727 Lot size: 942199 sq ft Type: Single Family, Two Story Bedrooms: 8 beds Total rooms: 21 Area: 5842 sq ft Year built: 1973