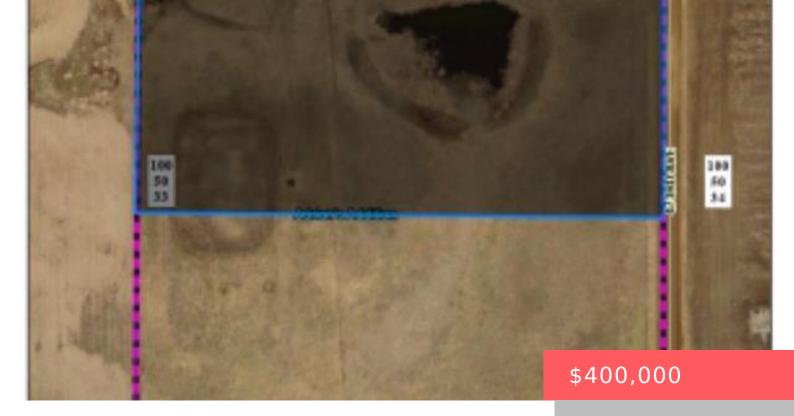

## SIOUX FALLS, SD, 57108

https://harr-lemme.com

Adrian's Add Tr 4A - NE1/4 Ex Hensch Add - 33-100-50 (this is the parent parcel)

- 8 heds
- 7 baths
- Single Family, Two Story
- Outside City Limits
   RESIDENTIAL
- Active
- 5842 sq ft

#### **Basics**

Category: Outside City Limits, RESIDENTIAL Type: Single Family, Two Story

Status: Active Bedrooms: 8 beds

Bathrooms: 7 baths Total rooms: 21
Floor level: 2727 Area: 5842 sq ft

**Lot size: 942199** sq ft **Year built: 1**973