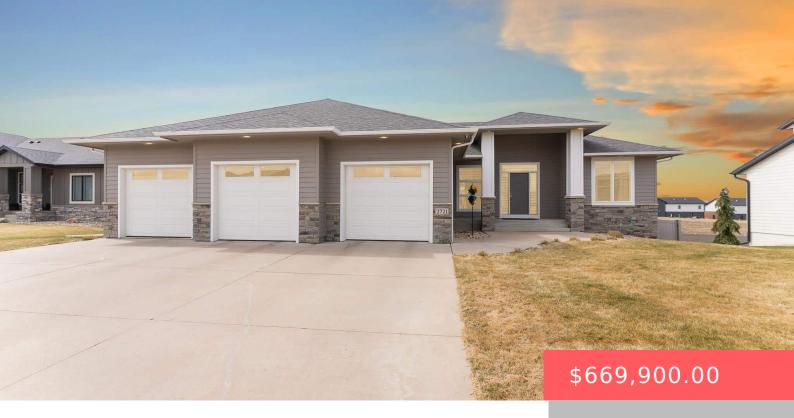

## **2721 S MOSS STONE AVE**

https://harr-lemme.com

Lot 6, Blk 21 Copper Creek 2nd Addn to City of Sioux Falls

- 5 heds
- 3 baths
- Ranch, Single Family
- None, RESIDENTIAL
- Active. Active-New
- 3346 sq ft

#### **Basics**

Category: None, RESIDENTIAL Type: Ranch, Single Family

**Status:** Active, Active-New **Bedrooms: 5** beds

Bathrooms: 3 baths Total rooms: 11

Floor level: 1771 Area: 3346 sq ft

**Lot size: 11439** sq ft **Year built:** 2018

# **Building Details**

Floor covering: Carpet, Tile, Wood Basement: Full

**Exterior material:** Hard Board, Stone/Stone Veneer **Roof:** Shingle Composition

Parking: Attached