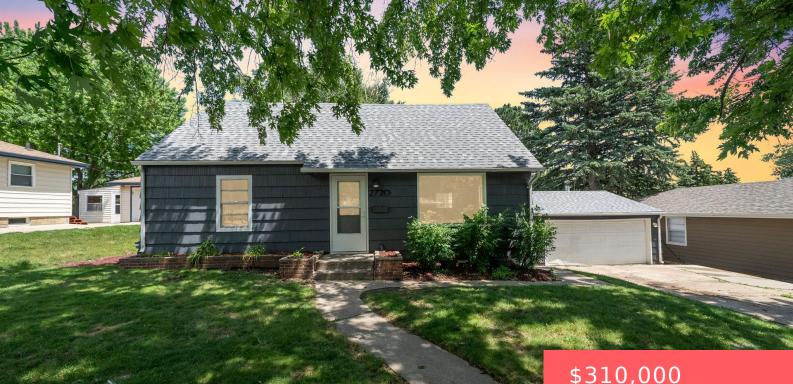

#### Lot 9, Block 12 W 1/2 Tract 8 &N11' Of W 1/2 Tract 7 Co AudSub S 28' of Tract 9 Smith's Fa Addition

- \$310,000

#### Basics

Category: None, RESIDENTIAL Status: Active Bathrooms: 2 baths Floor level: 944 Lot size: 9504 sq ft Type: 1.5 Story, Single Family Bedrooms: 5 beds Total rooms: 11 Area: 2194 sq ft Year built: 1950

### **Building Details**

Floor covering: Carpet, Tile, Vinyl, Wood Exterior material: Stucco/Drivit, Wood Parking: Detached Basement: Full
Roof: Shingle Composition