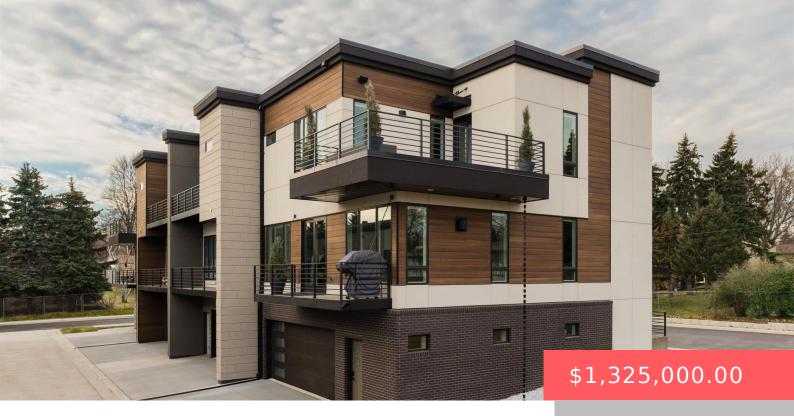

#### 2720 S ORIYA PL

https://harr-lemme.com

LOT 11A BLOCK 2 LAKE LORRAINE ADDN TO THE CITY OF SIOUX FALLS

- 5 heds
- 4 baths
- Twin Home, Two Story
- New Construction, RESIDENTIAL
- Active-New
- 3345 sa ft

#### **Basics**

Category: New Construction, RESIDENTIAL Type: Twin Home, Two Story

Bedrooms: 5 beds Status: Active-New

Bathrooms: 4 baths Total rooms: 9

Floor level: 1392 **Area: 3345** sq ft

Year built: 2024 Lot size: 5000 sq ft

# **Building Details**

Exterior material: Part Brick, Stucco/Drivit, Wood **Basement:** Full

Roof: Flat, Rubber Parking: Attached