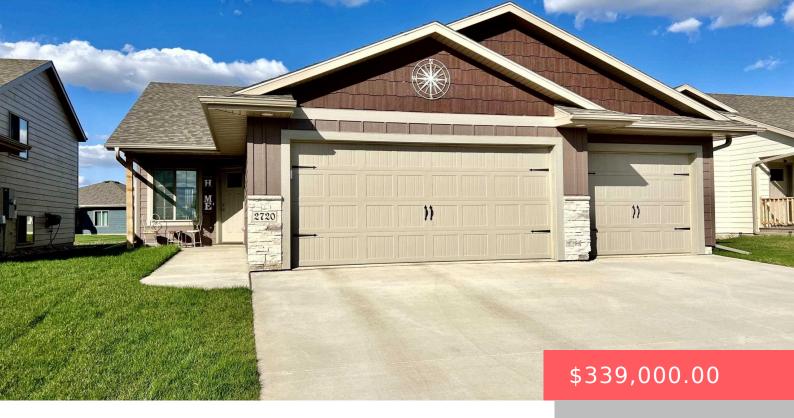

#### **2720 S LANA DR**

https://harr-lemme.com

LOT 29 BLOCK 21 WESTWOOD VALLEY 2ND ADDITION TO THE CITY OF SIOUX FALLS

- 3 beds
- 2 baths
- Ranch, Single Family
- None, RESIDENTIAL
- Active, Active Contingent Home, Active-New
- 1246 sq ft

### **Basics**

Category: None, RESIDENTIAL Type: Ranch, Single Family

**Status:** Active, Active - Contingent Home, Active-New **Bedrooms: 3** beds

Bathrooms: 2 baths Total rooms: 6

**Floor level:** 1246 sq ft

**Lot size: 6730** sq ft **Year built:** 2023

## **Building Details**

Floor covering: Carpet, Tile, Vinyl Basement: None

**Exterior material:** Hard Board, Part Brick **Roof:** Shingle Composition

Parking: Attached