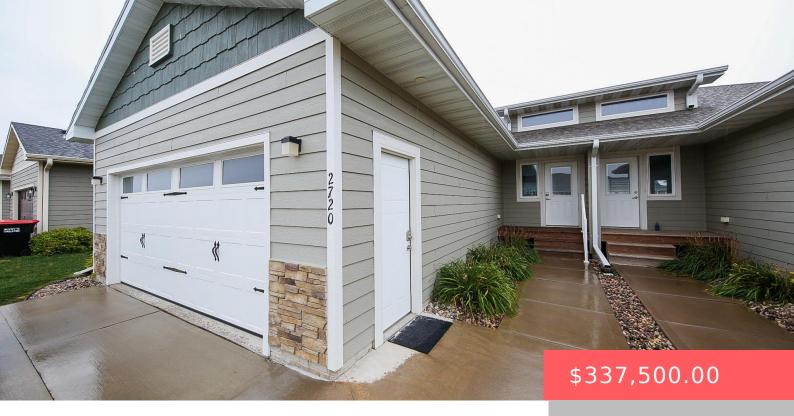

#### **2720 E SUNBURST DR**

https://harr-lemme.com

Lot 11B Block 13 Sunrise Estates Addn to City of Brandon

- 1 hods
- 3 baths
- Ranch, Twin Home
- None, RESIDENTIAL
- Active. Active-New
- 2027 sq ft

#### **Basics**

Category: None, RESIDENTIAL Type: Ranch, Twin Home

Status: Active, Active-New Bedrooms: 4 beds

Bathrooms: 3 baths Total rooms: 8

Floor level: 1083 Area: 2027 sq ft

**Lot size: 9072** sq ft **Year built:** 2018

# **Building Details**

Floor covering: Carpet, Laminate, Vinyl Basement: Full

**Exterior material:** Hard Board **Roof:** Shingle Composition

Parking: Attached