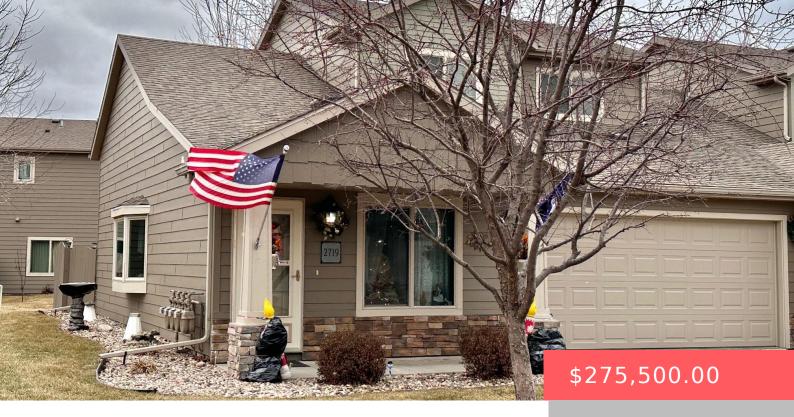

#### 2719 E INDIGO PL

https://harr-lemme.com

Lot 21B Block 13 of Whisper Ridge Addn

- 2 beds
- 2 baths
- Town Home, Two Story
- None, RESIDENTIAL
- Active-New
- 1468 sq ft

#### **Basics**

Category: None, RESIDENTIAL Type: Town Home, Two Story

Status: Active-New Bedrooms: 2 beds

**Bathrooms: 2** baths **Total rooms:** 7

Floor level: 414 Area: 1468 sq ft

**Lot size: 4138** sq ft **Year built:** 2012