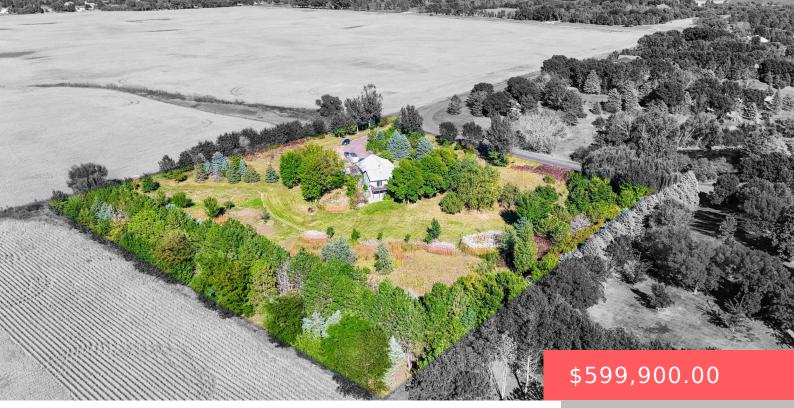

#### **27185 WILDFLOWER PL**

https://harr-lemme.com

5 1/2 Se 1/4 Tr 10 27-100-49

- 3 beds
- 3 baths
- Ranch, Single Family

• Outside City Limit: RESIDENTIAL

- Active Contingent Misc, Active-New
- 2320 sq ft

### Basics

Category: Outside City Limits, RESIDENTIAL Status: Active - Contingent Misc, Active-New Bathrooms: 3 baths Floor level: 1370 Lot size: 182951 sq ft Type: Ranch, Single Family Bedrooms: 3 beds Total rooms: 8 Area: 2320 sq ft Year built: 1997