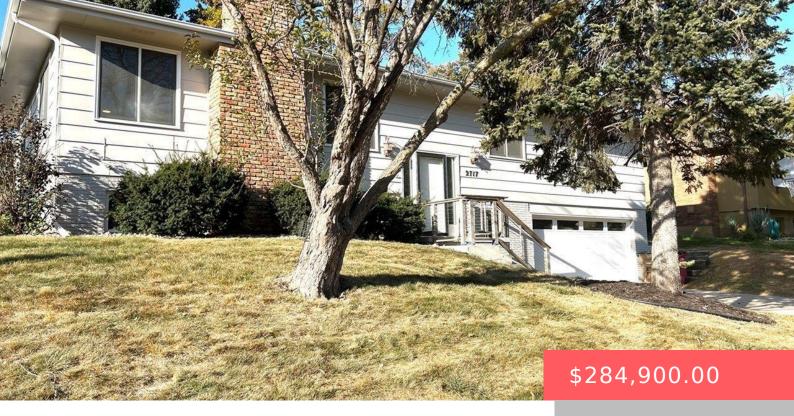

#### **2717 S ARCADIA RD**

https://harr-lemme.com

Lot 6 Block 6 Arcadia Heights 2nd Addn

- 4 heds
- 3 baths
- Single Family, Split Fover
- None, RESIDENTIAL
- Active Contingent Misc, Active-New
- 2273 sq ft

#### **Basics**

Category: None, RESIDENTIAL Type: Single Family, Split Foyer

**Status:** Active - Contingent Misc, Active-New **Bedrooms: 4** beds

Bathrooms: 3 baths Floor level: 1568

**Area: 2273** sq ft **Lot size: 9010** sq ft