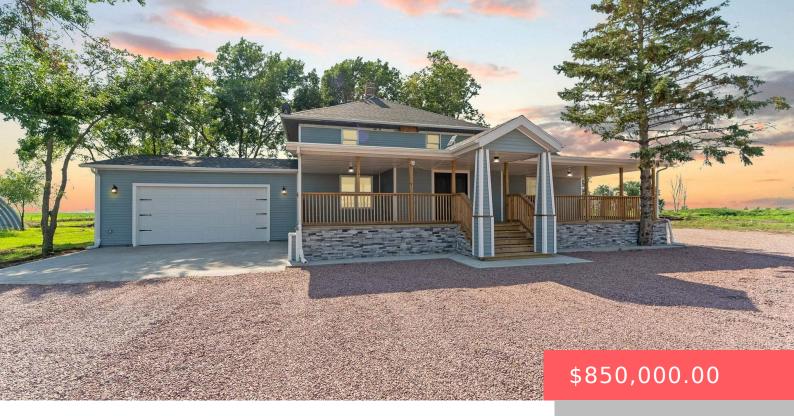

#### 27139 US-81 HWY

https://harr-lemme.com

Tract 1 Hofers Addition NE1/4

- 1 hads
- 3 baths
- Single Family, Two Story
- Outside City Limits
   RESIDENTIAL
- Active, Active-New
- 2313 sa fl

#### **Basics**

Category: Outside City Limits, RESIDENTIAL Type: Single Family, Two Story

Status: Active, Active-New Bedrooms: 4 beds

Bathrooms: 3 baths

Total rooms: 12

Floor level: 1131

Area: 2313 sq ft

## **Building Details**

Floor covering: Laminate, Tile, Wood Basement: Partial

**Exterior material:** Stone/Stone Veneer, Vinyl **Roof:** Shingle Composition

**Parking:** Attached