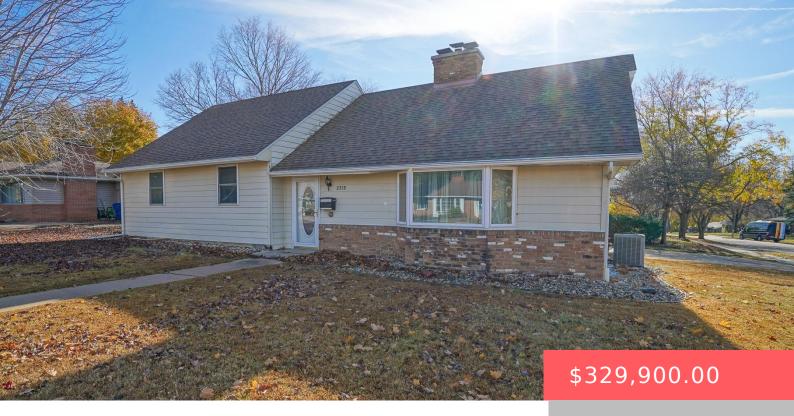

#### 2713 W 26TH ST

https://harr-lemme.com

Lot 13 Block 2 Howard Wood Addition to the city of Sioux Falls

- 3 hads
- 1 bath
- Ranch, Single Family
- None, RESIDENTIAL
- Active. Active-New
- 1620 sq ft

### **Basics**

Category: None, RESIDENTIAL Type: Ranch, Single Family

Status: Active, Active-New Bedrooms: 3 beds

Bathrooms: 1 bath

Total rooms: 5

Floor level: 1620

Area: 1620 sq ft

**Lot size: 8500** sq ft **Year built:** 1956

# **Building Details**

Floor covering: Carpet, Tile, Wood Basement: Full

**Exterior material:** Cement Hardboard, Part Brick **Roof:** Shingle Composition

Parking: Attached