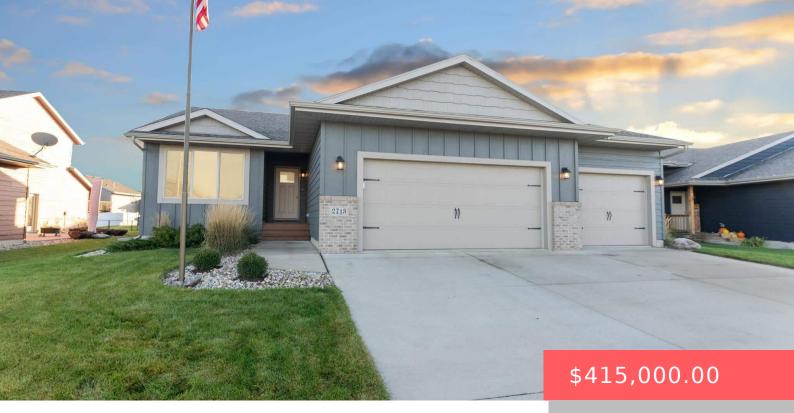

#### **2713 S KEYRELL DR**

https://harr-lemme.com

# Lot 12 Block 16 Westwood Valley 2nd Addition To The City Of Sioux Falls

- 4 beds
- 3 baths
- Ranch, Single Family
- None, RESIDENTIAL
- Active, Active-New
- 2121 sq ft

#### Basics

Category: None, RESIDENTIAL Status: Active, Active-New Bathrooms: 3 baths Floor level: 1122 Lot size: 8381 sq ft

Type: Ranch, Single Family Bedrooms: 4 beds Total rooms: 13 Area: 2121 sq ft Year built: 2018