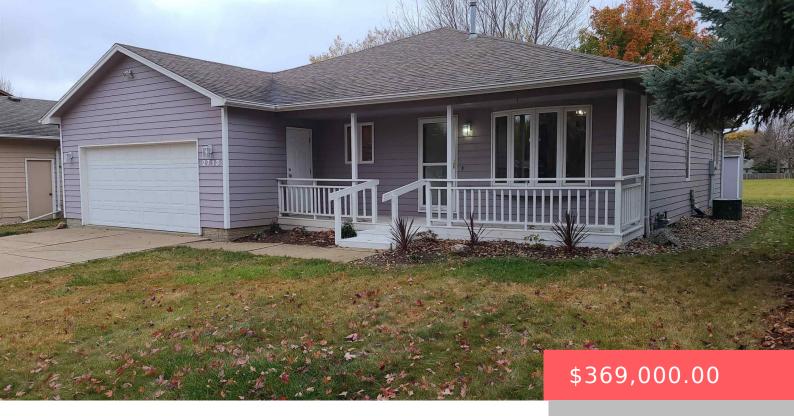

#### **2713 S CHAPELWOOD AVE**

https://harr-lemme.com

Lot 7, Block 8, Rustic Hills Addition to City of Sioux Falls

- 1 hads
- 2 baths
- Ranch, Single Family
- None, RESIDENTIAL
- Active. Active-New
- 2298 sq ft

#### **Basics**

Category: None, RESIDENTIAL Type: Ranch, Single Family

Status: Active, Active-New Bedrooms: 4 beds

**Bathrooms: 2** baths **Total rooms:** 10

Floor level: 1560 Area: 2298 sq ft

**Lot size: 6599** sq ft **Year built:** 1996

## **Building Details**

Floor covering: Carpet, Ceramic, Heated, Laminate

Basement: Crawl Space, Partial

**Exterior material:** Hard Board **Roof:** Shingle Composition

Parking: Attached