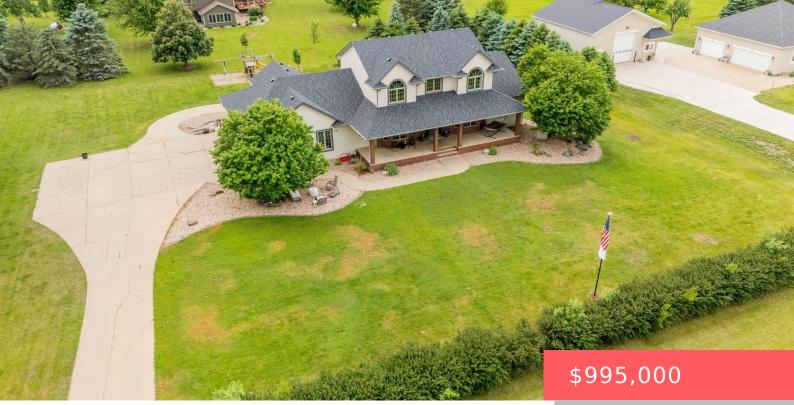

#### HARRISBURG, SD, 57032

https://harr-lemme.com

#### R1 2N1 2NE1/4 Lot 3 Blk 1 The Meadow at Spring Creek Addn

- 7 bodo
- 4 baths
- Single Family, Two Story
- Outside City Limits
- Active
- 5076 sq ft

#### Basics

Category: Outside City Limits, RESIDENTIAL Status: Active Bathrooms: 4 baths Floor level: 1960 Lot size: 46707 sq ft Type: Single Family, Two Story Bedrooms: 7 beds Total rooms: 12 Area: 5076 sq ft Year built: 2001

## **Building Details**

Floor covering: Carpet, Ceramic, Wood Exterior material: Hard Board, Part Brick Parking: Attached Basement: Full Roof: Shingle Composition