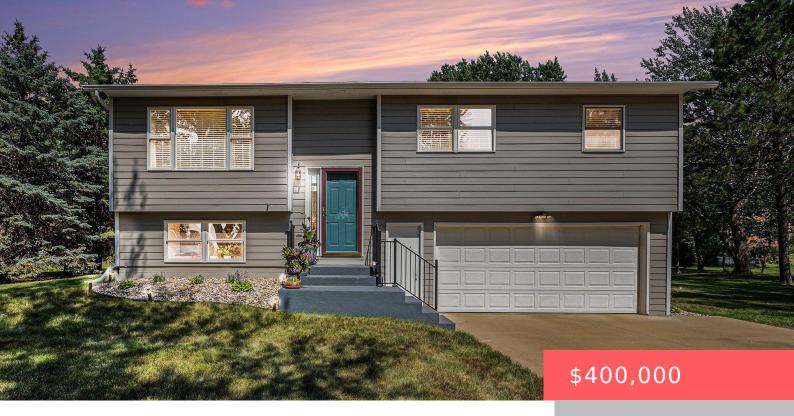

## **SIOUX FALLS, SD, 57108-8133**

https://harr-lemme.com

Tract 6 Baron's Addition W1/2, SW1/4, Section 21, Township 100 Range 50

- 4 heds
- 2 baths
- Single Family, Split Foyer
- Outside City Limits, RESIDENTIAL
- Active
- 1806 sq ft

#### **Basics**

Category: Outside City Limits, RESIDENTIAL Type: Single Family, Split Foyer

Status: Active Bedrooms: 4 beds

Bathrooms: 2 baths Total rooms: 10

Floor level: 1176 Area: 1806 sq ft

**Lot size: 45302** sq ft **Year built:** 1978

## **Building Details**

Floor covering: Carpet, Tile, Wood Basement: Partial

**Exterior material:** Cement Hardboard **Roof:** Shingle Composition

Parking: Attached