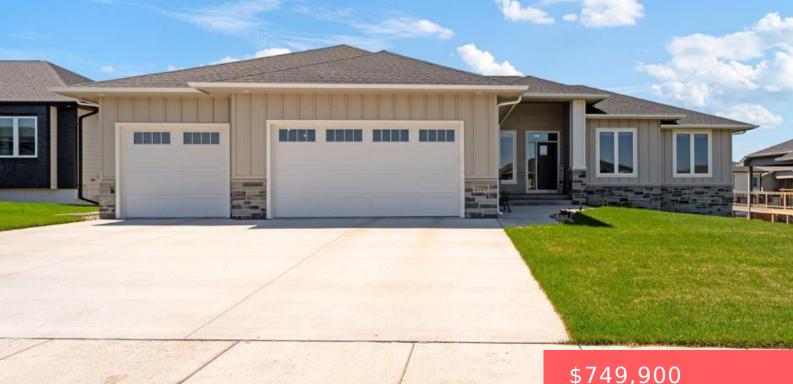

#### SIOUX FALLS, SD, 57110

https://harr-lemme.com

Lot 22, Block 23 COPPER CREEK 2ND ADDITION TO THE CITY OF SIOUX FALLS.

- \$749,900

#### Basics

Category: None, RESIDENTIAL Status: Active Bathrooms: 3 baths Floor level: 1805 Lot size: 12057 sq ft Type: Ranch, Single Family Bedrooms: 5 beds Total rooms: 10 Area: 3106 sq ft Year built: 2023

# **Building Details**

Floor covering: Carpet, Tile, Wood Exterior material: Hard Board, Stone/Stone Veneer Parking: Attached Basement: Full
Roof: Shingle Composition