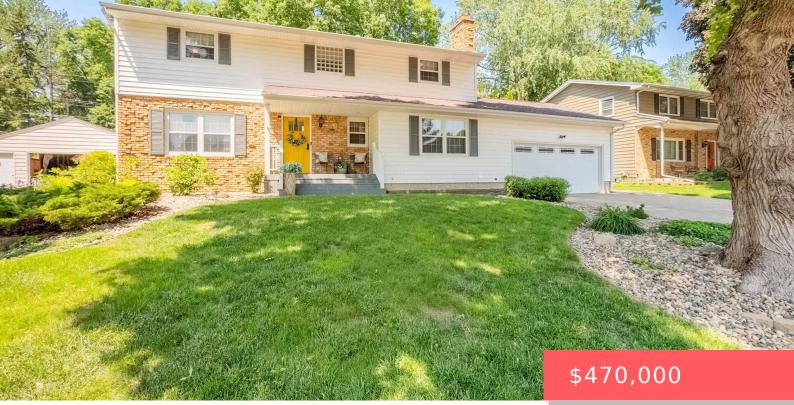

#### SIOUX FALLS, SD, 57105

https://harr-lemme.com

SCHOCKS SUB BLKS 8 & 9 3 & N 2.6' LOT 4 BLOCK 8 FAIRFAX & ROWLAND'S TO SIOUX FAL LS

- 1 bode
- 4 baths
- Single Family, Two Story
- None, RESIDENTIAL
- Active
- 2518 sq ft

#### Basics

Category: None, RESIDENTIAL Status: Active Bathrooms: 4 baths Floor level: 989 Lot size: 10336 sq ft Type: Single Family, Two Story Bedrooms: 4 beds Total rooms: 12 Area: 2518 sq ft Year built: 1963

## **Building Details**

Floor covering: Carpet, Tile, Vinyl, Wood Exterior material: Part Brick, Vinyl Parking: Attached Basement: Full
Roof: Shingle Composition