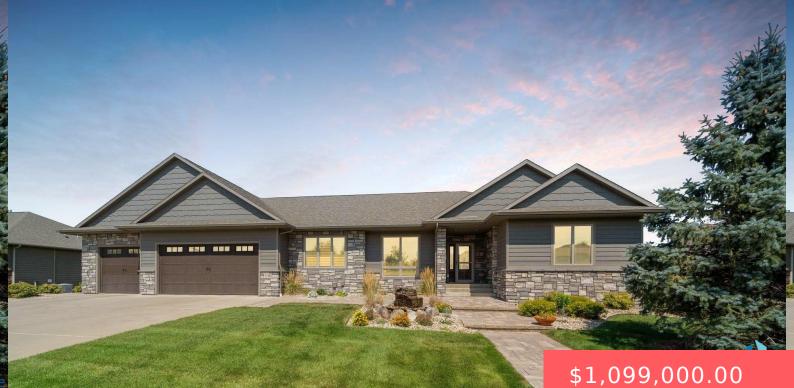

#### **2708 W BITTERROOT ST**

https://harr-lemme.com

#### SF - PRAIRIE HILLS SOUTH ADD - LOT 2A -BLK 14

- 6 beds
- 3 baths
- Ranch, Single Family
- None, RESIDENTIAL
- Active, Active-New
- 4391 sq ft

### Basics

Category: None, RESIDENTIAL Status: Active, Active-New Bathrooms: 3 baths Floor level: 2348 Lot size: 18769 sq ft Type: Ranch, Single Family Bedrooms: 6 beds Total rooms: 12 Area: 4391 sq ft Year built: 2016

# **Building Details**

Floor covering: Carpet, Heated, Tile, Wood Exterior material: Hard Board, Stone/Stone Veneer Parking: Attached Basement: Full
Roof: Shingle Composition

### **Amenities & Features**

**Features:** 3+ Bedrooms Same Level, 9 FT+ Ceiling in Lwr Lvl, Formal Dining Rm, Main Floor Laundry, Master Bath, Master Bed Main Level, Pre-Wired High Speed, Step Ceiling, Tray Ceiling, Wet Bar