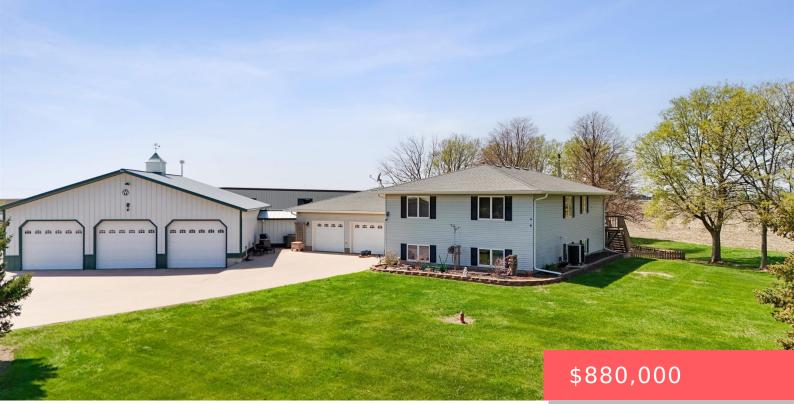

#### SIOUX FALLS, SD, 57108-8110

https://harr-lemme.com

Mueller's 4th Add Se1/4 - Lot 8A - 19-100-50

- \_ . .
- 3 baths
- Multi Level, Single Family
- None, RESIDENTIAL
- Active
- 2310 sq ft

#### **Basics**

Category: None, RESIDENTIAL Status: Active Bathrooms: 3 baths Floor level: 168 Lot size: 53143 sq ft

Type: Multi Level, Single Family Bedrooms: 5 beds Total rooms: 10 Area: 2310 sq ft Year built: 1988

## **Building Details**

Floor covering: Carpet, Laminate, Tile, Wood Exterior material: Hard Board, Metal Parking: Attached

**Basement:** None Roof: Metal, Shingle Composition