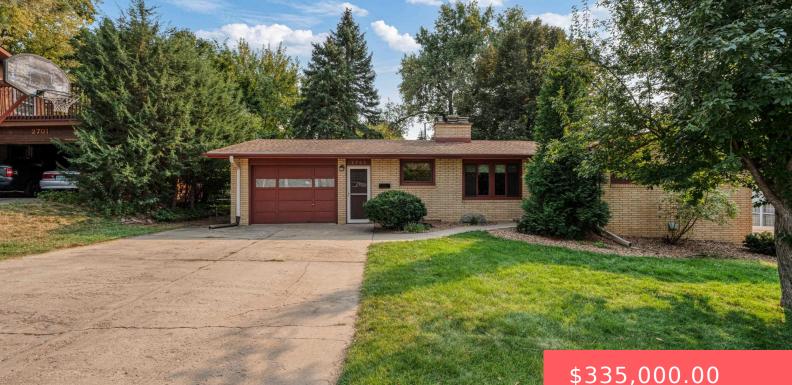

#### 2705 W 24TH ST

https://harr-lemme.com

Gage `S Sub Blks 5,6,7 & 8 Replat Lots 1,2,14 & 15 2 Hyde `S 2nd Addn To City Of Sioux Flls

- \$335,000.00

#### Basics

Category: None, RESIDENTIAL Status: Active, Active-New Bathrooms: 2 baths Floor level: 1312 Lot size: 9152 sq ft Type: Ranch, Single Family Bedrooms: 4 beds Total rooms: 11 Area: 2044 sq ft Year built: 1960

# **Building Details**

Floor covering: Carpet, Vinyl Exterior material: Full Brick House Parking: Attached Basement: Full Roof: Shingle Composition