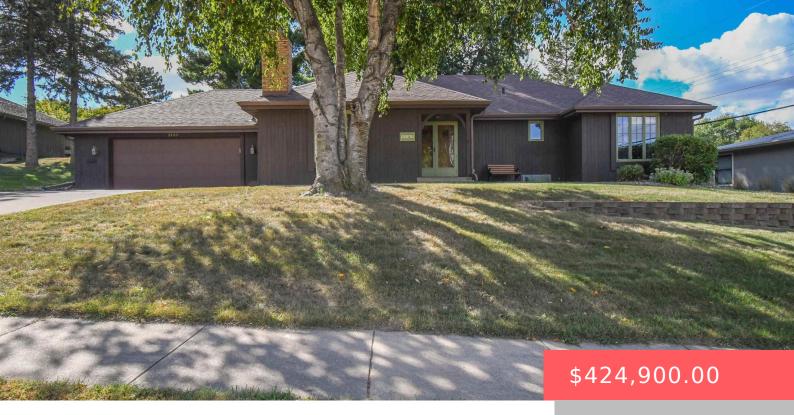

#### **2705 S 9TH AVE**

https://harr-lemme.com

Lot 16 Block 4 Arcadia Heights Addn to City of Sioux Falls

- 3 heds
- 2 baths
- Ranch, Single Family
- None, RESIDENTIAL
- Active, Active Contingent Misc. Active-New
- 2230 sq ft

#### **Basics**

Category: None, RESIDENTIAL Type: Ranch, Single Family

**Status:** Active, Active - Contingent Misc, Active-New **Bedrooms: 3** beds

Bathrooms: 2 baths Total rooms: 14

Floor level: 1940 Area: 2230 sq ft

**Lot size: 12802** sq ft **Year built:** 1967

## **Building Details**

Floor covering: Carpet, Laminate Basement: Full

**Exterior material:** Wood **Roof:** Shingle Composition

Parking: Attached