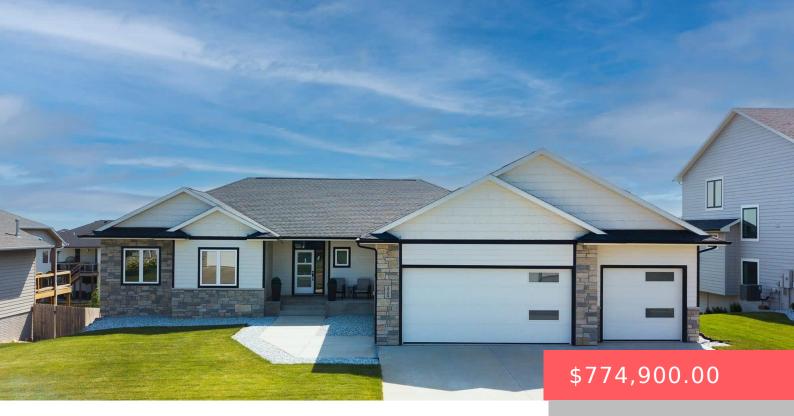

#### **2704 S SNOW MASS AVE**

https://harr-lemme.com

LOT 6 BLOCK 23 COPPER CREEK 2ND ADDITION TO THE CITY OF SIOUX FALLS

- 5 hads
- 4 haths
- Ranch, Single Family
- None, RESIDENTIAL
- Active. Active-New
- 3281 sq ft

#### **Basics**

Category: None, RESIDENTIAL Type: Ranch, Single Family

**Status:** Active, Active-New **Bedrooms: 5** beds

**Bathrooms: 4** baths **Total rooms:** 12

**Floor level:** 1805 **Area: 3281** sq ft

**Lot size: 11440** sq ft **Year built:** 2020

# **Building Details**

Floor covering: Carpet, Tile, Vinyl Basement: Full

**Exterior material:** Hard Board, Stone/Stone Veneer **Roof:** Shingle Composition

Parking: Attached