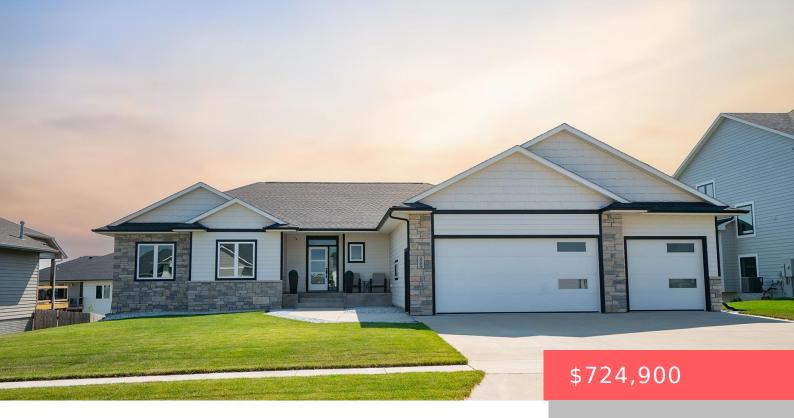

## SIOUX FALLS, SD, 57110

https://harr-lemme.com

LOT 6 BLOCK 23 COPPER CREEK 2ND ADDITION TO THE CITY OF SIOUX FALLS

- 5 heds
- 4 baths
- Ranch, Single Family
- None, RESIDENTIAL
- Active
- 3281 sq ft

#### **Basics**

Category: None, RESIDENTIAL Type: Ranch, Single Family

Status: Active Bedrooms: 5 beds

Bathrooms: 4 baths Total rooms: 12

Floor level: 1805 Area: 3281 sq ft

**Lot size: 11440** sq ft **Year built:** 2020

## **Building Details**

Floor covering: Carpet, Tile, Vinyl Basement: Full

**Exterior material:** Hard Board, Stone/Stone Veneer **Roof:** Shingle Composition

Parking: Attached