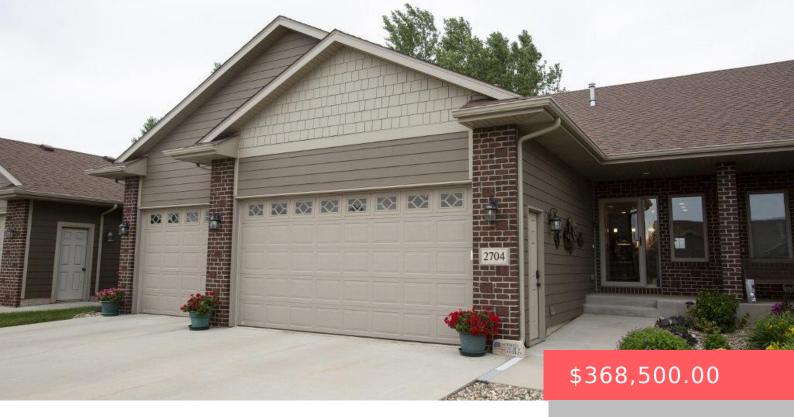

#### **2704 E WHISPER TRL**

https://harr-lemme.com

Lot 17A Block 9, Whisper Ridge Addition

- 4 beds
- 3 baths
- Ranch, Townhouse
- None, RESIDENTIAL
- Sold
- 2953 sq ft

#### **Basics**

**Category:** None, RESIDENTIAL **Type:** Ranch, Townhouse

Status: Sold Bedrooms: 4 beds

**Bathrooms: 3** baths **Total rooms:** 13

Floor level: 1711 Area: 2953 sq ft

**Lot size: 5509** sq ft **Year built:** 2012

## **Building Details**

Floor covering: Carpet, Tile Basement: Full

**Exterior material:** Cement Hardboard, Part Brick **Roof:** Shingle Composition

Parking: Attached