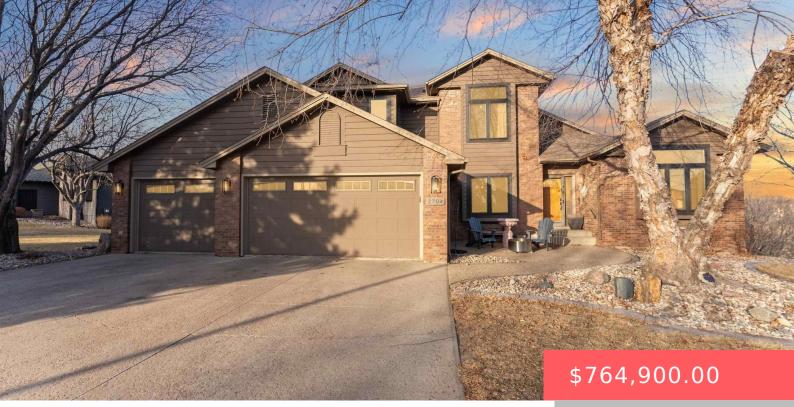

#### **2704 E THOMAS CIR**

https://harr-lemme.com

Lot 18 Block 17 The Park in Tuthill Highlands Addn to City of Sioux Falls

- 4 heds
- 4 baths
- Single Family, Two Story
- None, RESIDENTIAL
- Active, Active Contingent
- 3960 sq ft

#### Basics

Category: None, RESIDENTIAL Status: Active, Active - Contingent Home, Active-New Bathrooms: 4 baths Floor level: 1660 Lot size: 30601 sq ft Type: Single Family, Two Story Bedrooms: 4 beds Total rooms: 11 Area: 3960 sq ft Year built: 1991

## **Building Details**

Basement: Full Roof: Shingle Composition Exterior material: Part Brick, Wood Parking: Attached