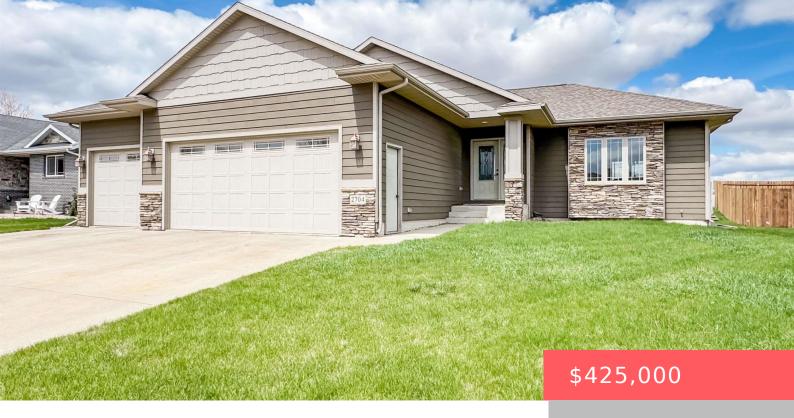

## **BRANDON, SD, 57005**

https://harr-lemme.com

Lot 12 Block 6 SUNRISE ESTATES ADDN TO CITY OF BRANDON

- 4 heds
- 2 baths
- Ranch, Single Family
- None, RESIDENTIAL
- Active
- 2063 sq ft

#### **Basics**

Category: None, RESIDENTIAL Type: Ranch, Single Family

Status: Active Bedrooms: 4 beds

Bathrooms: 2 baths Total rooms: 10

Floor level: 1163 Area: 2063 sq ft

**Lot size: 9363** sq ft **Year built:** 2013

## **Building Details**

Floor covering: Carpet, Tile, Wood Basement: Full

**Exterior material:** Hard Board, Stone/Stone Veneer **Roof:** Shingle Composition

Parking: Attached