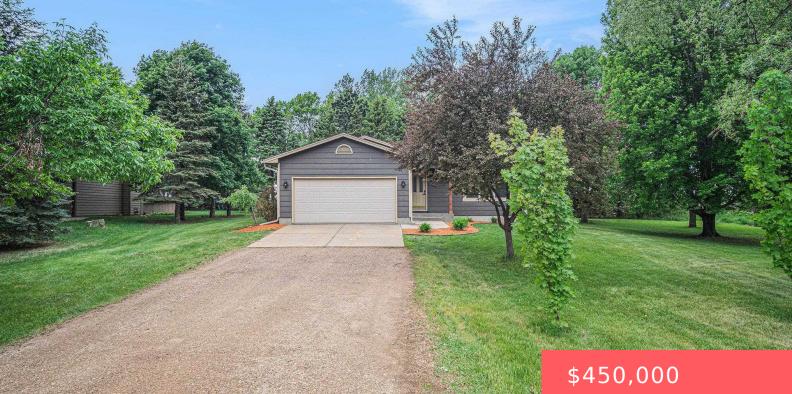

#### SIOUX FALLS, SD, 57108

https://harr-lemme.com

Lot 8 Block1 24-100-50

- J Deus
- 3 baths
- Ranch, Single Family
- None, RESIDENTIAL
- Active
- 2278 sq ft

#### **Basics**

Category: None, RESIDENTIAL Status: Active Bathrooms: 3 baths Floor level: 1232 Lot size: 43560 sq ft

Type: Ranch, Single Family Bedrooms: 5 beds Total rooms: 8 Area: 2278 sq ft **Year built:** 1992

# **Building Details**

Floor covering: Carpet, Tile, Vinyl Exterior material: Hard Board Parking: Attached

Basement: Full Roof: Shingle Composition