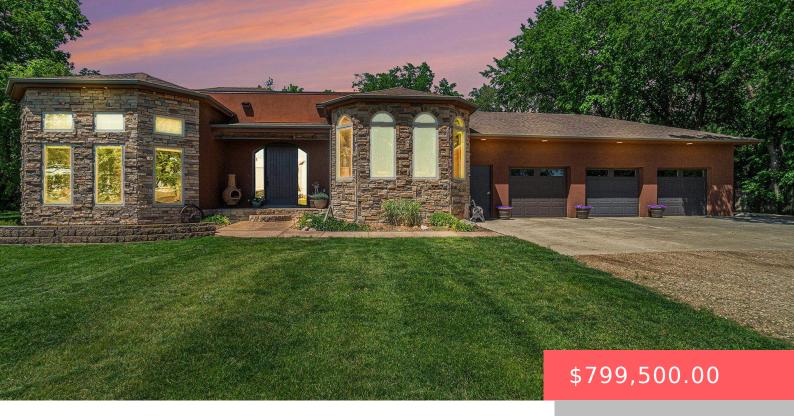

### 27030 459TH AVE

https://harr-lemme.com

TBD

- 5 hads
- 4 baths
- Single Family, Two Story
- None, RESIDENTIAL
- Active, Active Contingent Home, Active-New
- 3330 sa ft

#### **Basics**

Category: None, RESIDENTIAL Type: Single Family, Two Story

**Status:** Active, Active - Contingent Home, Active-New **Bedrooms: 5** beds

Bathrooms: 4 baths Total rooms: 12

Floor level: 2546 Area: 3330 sq ft

**Lot size: 174240** sq ft **Year built:** 2001

## **Building Details**

Floor covering: Carpet, Tile, Wood Basement: Crawl Space, Partial

**Exterior material:** Stucco/Drivit, Wood **Roof:** Shingle Composition

Parking: Attached