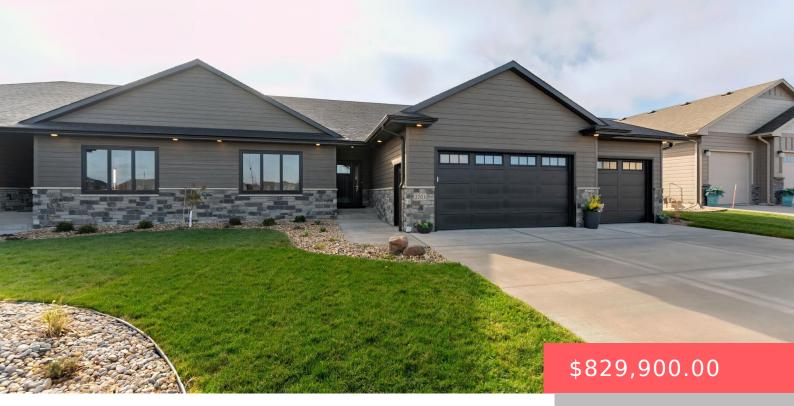

#### 2703 W OAK HILL DR

https://harr-lemme.com

Lot 7B Block 4 Timber Oak Addition

- 3 beds
- 3 baths
- Ranch, Twin Home
- New Construction,
- RESIDENTIAL
- Active-New
- 3052 sq ft

#### Basics

Category: New Construction, RESIDENTIAL Status: Active-New Bathrooms: 3 baths Floor level: 1626 Lot size: 7155 sq ft Type: Ranch, Twin Home Bedrooms: 3 beds Total rooms: 9 Area: 3052 sq ft Year built: 2024

## **Building Details**

Floor covering: Carpet, Tile, Vinyl Exterior material: Hard Board, Stone/Stone Veneer Parking: Attached Basement: Full
Roof: Shingle Composition