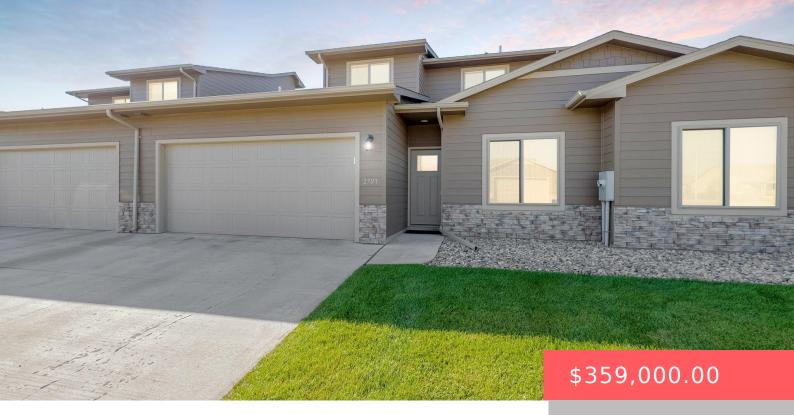

#### **2703 E MEADOWSIDE PL**

https://harr-lemme.com

Lot 1B Block 6 Whisper Ridge South

- 1 heds
- 3 baths
- 1.5 Story, Town Home
- None, RESIDENTIAL
- Active, Active-New
- 1944 sq ft

#### **Basics**

Category: None, RESIDENTIAL Type: 1.5 Story, Town Home

Status: Active, Active-New Bedrooms: 4 beds

**Bathrooms: 3** baths **Total rooms:** 9

**Floor level:** 1309 **Area: 1944** sq ft

**Lot size: 0** sq ft **Year built:** 2021

## **Building Details**

Floor covering: Carpet, Laminate, Vinyl Basement: None

**Exterior material:** Cement Hardboard, Part Brick **Roof:** Shingle Composition

Parking: Attached