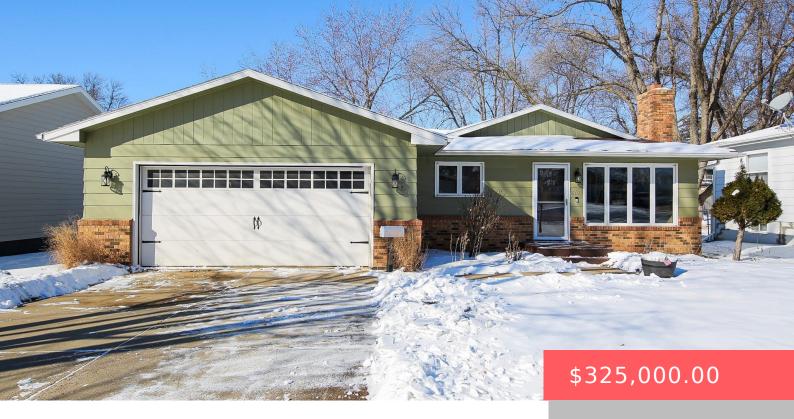

#### 2701 S WILLOW AVE

https://harr-lemme.com

# S12 VAC 34th ST & (EX S 231') E12 Block 31 Belleview Park Addn to City of SF

- 3 beds
- 2 baths
- Ranch, Single Family
- None, RESIDENTIAL
- Active-New
- 1638 sq ft

#### Basics

Category: None, RESIDENTIAL Status: Active-New Bathrooms: 2 baths Floor level: 1092 Lot size: 8647 sq ft

Type: Ranch, Single Family Bedrooms: 3 beds Total rooms: 10 Area: 1638 sq ft Year built: 1978