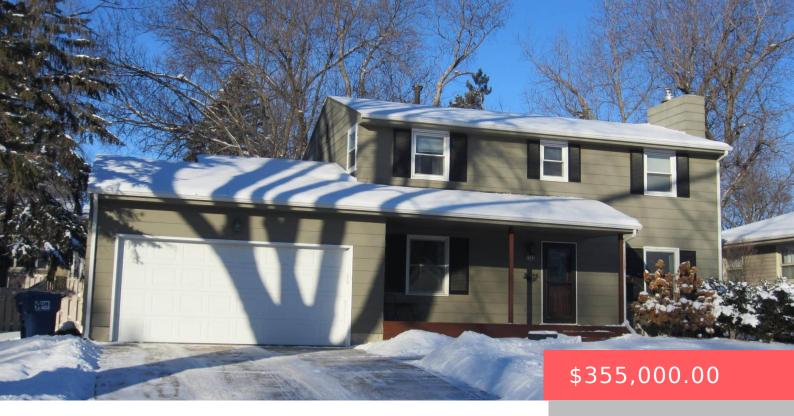

#### **2701 S ELMWOOD AVE**

https://harr-lemme.com

Schocks Sub Blocks 8 & 9 Lot 1 Block 8 Fairfax & Rowland's to Sioux Falls

- 4 hads
- 3 baths
- Single Family, Two Story
- None, RESIDENTIAL
- Active. Active-New
- 2364 sq ft

#### **Basics**

Category: None, RESIDENTIAL Type: Single Family, Two Story

**Status:** Active, Active-New **Bedrooms: 4** beds

Bathrooms: 3 baths Total rooms: 10

Floor level: 936 Area: 2364 sq ft

**Lot size: 9801** sq ft **Year built: 1**963

# **Building Details**

Floor covering: Carpet, Laminate, Vinyl, Wood Basement: Crawl Space, Full

**Exterior material:** Hard Board **Roof:** Shingle Composition

Parking: Attached