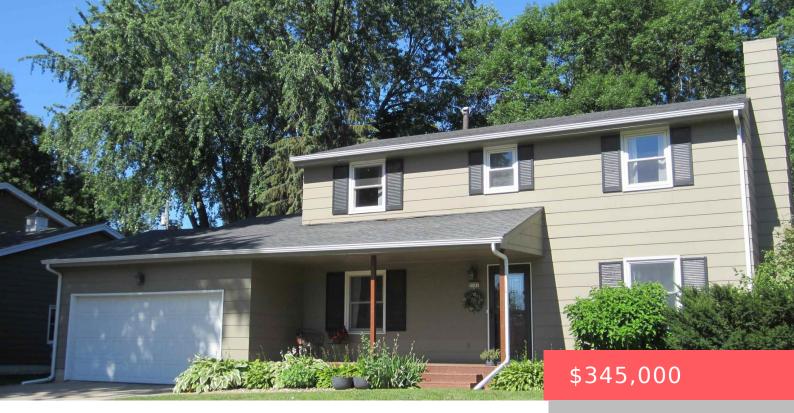

#### SIOUX FALLS, SD, 57105

https://harr-lemme.com

Schocks Sub Blocks 8 & 9 Lot 1 Block 8 Fairfax & Rowland's to Sioux Falls

- 4 beds
- 3 baths
- Single Family, Two Story
- None, RESIDENTIAL
- Active
- 2364 sq ft

#### Basics

Category: None, RESIDENTIAL Status: Active Bathrooms: 3 baths Floor level: 936 Lot size: 9801 sq ft Type: Single Family, Two Story Bedrooms: 4 beds Total rooms: 10 Area: 2364 sq ft Year built: 1963