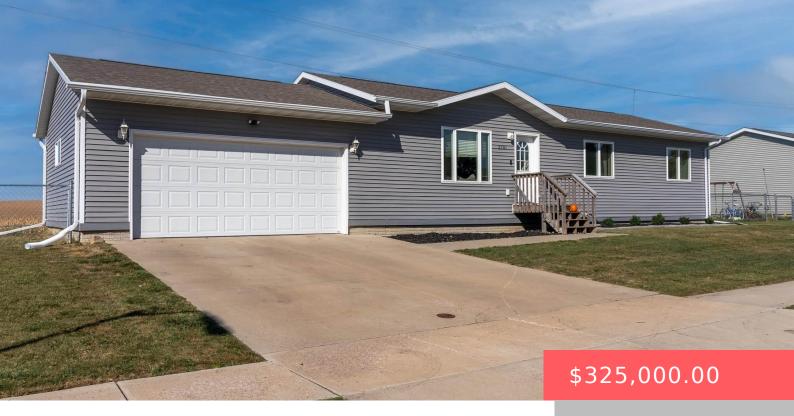

#### **2701 N LYME GRASS AVE**

https://harr-lemme.com

Tract 1 7 Block 2 Grasslands addn to City of Sioux Falls

- 5 heds
- 3 baths
- Ranch, Single Family
- None, RESIDENTIAL
- Active, Active Contingent Misc. Active-New
- 2320 sq ft

### **Basics**

Category: None, RESIDENTIAL Type: Ranch, Single Family

**Status:** Active, Active - Contingent Misc, Active-New **Bedrooms: 5** beds

Bathrooms: 3 baths Total rooms: 11

Floor level: 1200 Area: 2320 sq ft

Lot size: 8690 sq ft Year built: 2017

## **Building Details**

Floor covering: Carpet, Laminate Basement: Full

**Exterior material:** Vinyl Roof: Shingle Composition

Parking: Attached