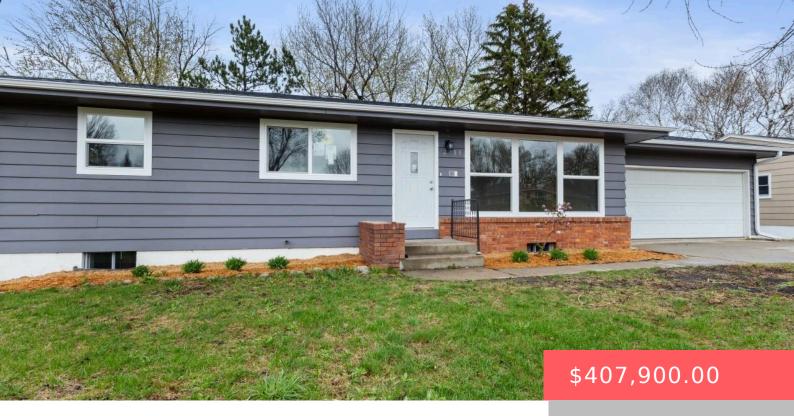

### **2700 S LINCOLN AVE**

https://harr-lemme.com

LOT 10 BLK 8 SCHOCKS SUB BLKS 8 & 9 & LOT 5 BLOCK 1 FAIRFAX & ROWLAND'S TO SIOUX FALLS

- 1 hods
- 2 baths
- Ranch, Single Family
- None, RESIDENTIAL
- Active. Active-New
- 2271 sq ft

#### **Basics**

Category: None, RESIDENTIAL Type: Ranch, Single Family

**Status:** Active, Active-New **Bedrooms: 4** beds

Bathrooms: 2 baths Total rooms: 10

**Floor level:** 1185 **Area: 2271** sq ft

**Lot size: 10694** sq ft **Year built:** 1963

# **Building Details**

Floor covering: Carpet, Luxury Vinyl Plank, Tile, Vinyl Basement: Full

**Exterior material:** Hard Board, Part Brick, Stucco/Drivit **Roof:** Shingle Composition

Parking: Attached