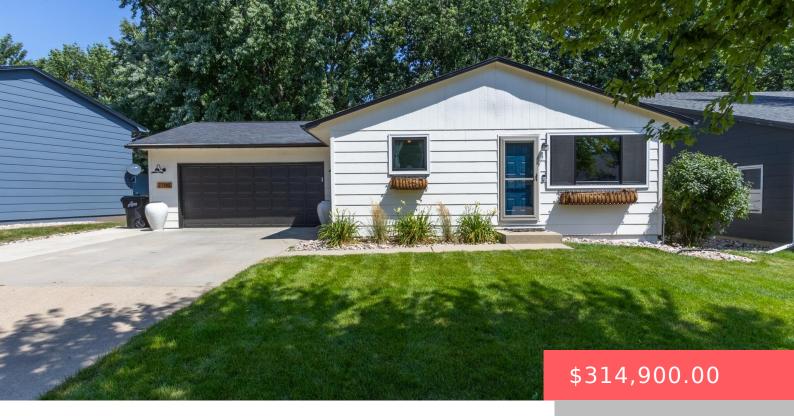

#### **2700 S BERNHAVEN AVE**

https://harr-lemme.com

Lot 16 Block 20 Rustic Hills Addn to City of Sioux Falls

- 5 heds
- 2 haths
- Ranch, Single Family
- None, RESIDENTIAL
- Active, Active Contingent Misc. Active-New
- 1933 sq ft

#### **Basics**

Category: None, RESIDENTIAL Type: Ranch, Single Family

**Status:** Active, Active - Contingent Misc, Active-New **Bedrooms: 5** beds

Bathrooms: 2 baths

Floor level: 1040

Area: 1933 sq ft

**Lot size: 6792** sq ft **Year built:** 1985

# **Building Details**

Floor covering: Carpet, Laminate, Tile Basement: Full

**Exterior material:** Hard Board **Roof:** Shingle Composition

Parking: Attached