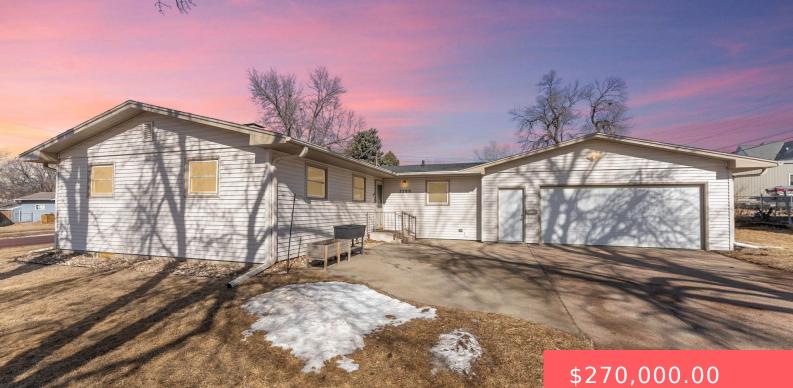

# 2700 E 13TH ST

https://harr-lemme.com

#### Basics

Category: None, RESIDENTIAL Status: Active, Active - Contingent Misc, Active-New Bathrooms: 2 baths Floor level: 1094 Lot size: 7126 sq ft Type: Ranch, Single Family Bedrooms: 3 beds Total rooms: 8 Area: 1988 sq ft Year built: 1959

# **Building Details**

Floor covering: Concrete, Laminate, Wood Exterior material: Vinyl Parking: Attached Basement: Full
Roof: Shingle Composition